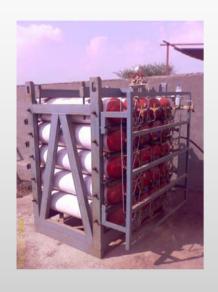

www.altair-gec.com

Altair designs and builds systems to customer specification.

- · Multi cylinder manifolds
- Multi cylinder pallets
- Gas Purification Systems
- Carrier gas handling system for G.C's & Analysers
- Nitrogen Purging system
- Nitrogen Blanketing system
- PLC Automation with SCADA control
- Oxygen Lancing system
- Hydrogenation system
- Pressure reducing stations
- Cylinder filling system
- LPG/PNG Reticulated system
- LPG/Propane Tank Installation
- High Pressure piping
- Point of Use panels
- Gas Distribution system
- Precision Machining