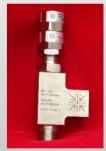

#### Industrial Gas Equipment

- Regulators
- Ball Valves
- Needle Valves
- Diaphragm Valves
- Relief Valves
- Check Valves
- •Filters / Liquid Traps
- Manifolds
- Sampling Cylinders
- Quick Braze Torches
- •Flash Back Arrestors
- Vaporizers
- •LPG/CNG Burners
- Kitchen Equipments