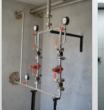

#### Industrial Gas Equipment

- Regulators
- Ball Valves
- Needle Valves
- Diaphragm Valves
- Relief Valves
- Check Valves
- •Filters / Liquid Traps
- Manifolds
- Sampling Cylinders
- Quick Braze Torches
- •Flash Back Arrestors
- Vaporizers
- •LPG/CNG Burners
- Kitchen Equipments