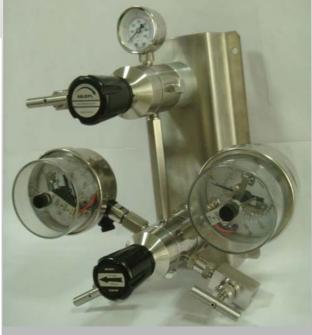

#### Industrial Gas Equipment

- Regulators
- Ball Valves
- Needle Valves
- Diaphragm Valves
- Relief Valves
- Check Valves
- •Filters / Liquid Traps
- Manifolds
- Sampling Cylinders
- Quick Braze Torches
- •Flash Back Arrestors
- Vaporizers
- •LPG/CNG Burners
- Kitchen Equipments