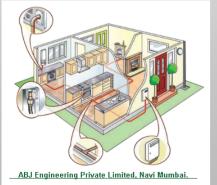

www.altair-gec.com

Altair designs and builds systems to customer specification.

- · Multi cylinder manifolds
- Multi cylinder pallets
- Gas Purification Systems
- Carrier gas handling system for G.C's & Analysers
- Nitrogen Purging system
- Nitrogen Blanketing system
- PLC Automation with SCADA control
- Oxygen Lancing system
- Hydrogenation system
- Pressure reducing stations
- Cylinder filling system
- LPG/PNG Reticulated system
- LPG/Propane Tank Installation
- High Pressure piping
- Point of Use panels
- Gas Distribution system
- Precision Machining