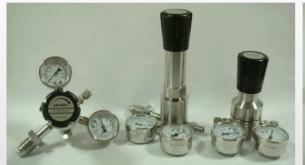

#### Industrial Gas Equipment

- Regulators
- Ball Valves
- Needle Valves
- Diaphragm Valves
- Relief Valves
- Check Valves
- •Filters / Liquid Traps
- Manifolds
- Sampling Cylinders
- Quick Braze Torches
- •Flash Back Arrestors
- Vaporizers
- •LPG/CNG Burners
- Kitchen Equipments