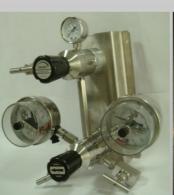

#### Industrial Gas Equipment

- Regulators
- Ball Valves
- Needle Valves
- Diaphragm Valves
- Relief Valves
- Check Valves
- •Filters / Liquid Traps
- Manifolds
- Sampling Cylinders
- Quick Braze Torches
- •Flash Back Arrestors
- Vaporizers
- •LPG/CNG Burners
- Kitchen Equipments

www.altair-gec.com

Altair designs and builds systems to customer specification.

- · Multi cylinder manifolds
- Multi cylinder pallets
- Gas Purification Systems
- Carrier gas handling system for G.C's & Analysers
- Nitrogen Purging system
- Nitrogen Blanketing system
- PLC Automation with SCADA control
- Oxygen Lancing system
- Hydrogenation system
- Pressure reducing stations
- Cylinder filling system
- LPG/PNG Reticulated system
- LPG/Propane Tank Installation
- High Pressure piping
- Point of Use panels
- Gas Distribution system
- Precision Machining