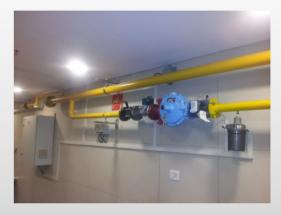

www.altair-gec.com

Altair designs and builds systems to customer specification.

- · Multi cylinder manifolds
- Multi cylinder pallets
- Gas Purification Systems
- Carrier gas handling system for G.C's & Analysers
- Nitrogen Purging system
- Nitrogen Blanketing system
- PLC Automation with SCADA control
- Oxygen Lancing system
- Hydrogenation system
- Pressure reducing stations
- Cylinder filling system
- LPG/PNG Reticulated system
- LPG/Propane Tank Installation
- High Pressure piping
- Point of Use panels
- Gas Distribution system
- Precision Machining