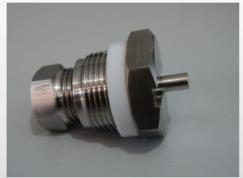

www.altair-gec.com

Altair designs and builds systems to customer specification.

- · Multi cylinder manifolds
- Multi cylinder pallets
- Gas Purification Systems
- Carrier gas handling system for G.C's & Analysers
- Nitrogen Purging system
- Nitrogen Blanketing system
- PLC Automation with SCADA control
- Oxygen Lancing system
- Hydrogenation system
- Pressure reducing stations
- Cylinder filling system
- LPG/PNG Reticulated system
- LPG/Propane Tank Installation
- High Pressure piping
- Point of Use panels
- Gas Distribution system
- Precision Machining