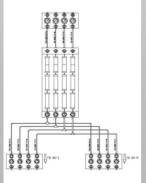

www.altair-gec.com

Altair designs and builds systems to customer specification.

- · Multi cylinder manifolds
- Multi cylinder pallets
- Gas Purification Systems
- Carrier gas handling system for G.C's & Analysers
- Nitrogen Purging system
- Nitrogen Blanketing system
- PLC Automation with SCADA control
- Oxygen Lancing system
- Hydrogenation system
- Pressure reducing stations
- Cylinder filling system
- LPG/PNG Reticulated system
- LPG/Propane Tank Installation
- High Pressure piping
- Point of Use panels
- Gas Distribution system
- Precision Machining