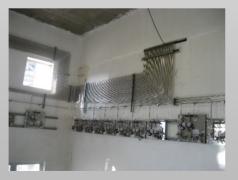

www.altair-gec.com

Altair designs and builds systems to customer specification.

- · Multi cylinder manifolds
- Multi cylinder pallets
- Gas Purification Systems
- Carrier gas handling system for G.C's & Analysers
- Nitrogen Purging system
- Nitrogen Blanketing system
- PLC Automation with SCADA control
- Oxygen Lancing system
- Hydrogenation system
- Pressure reducing stations
- Cylinder filling system
- LPG/PNG Reticulated system
- LPG/Propane Tank Installation
- High Pressure piping
- Point of Use panels
- Gas Distribution system
- Precision Machining