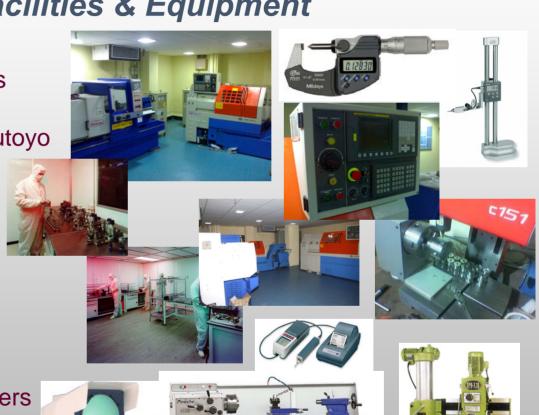

#### Major Facilities & Equipment

- •CNC Machining Facility
- Precision conventional machines
- •Band saw cutting machine
- •All measuring instruments Mitutoyo
- Surface roughness tester
- Shadow graph / Profile projector
- Ultrasonic cleaning machine
- Ring/Plug gauges
- Clean room assembly Class 100/1000 (Planned)
- Tig Welding machines
- Arc welding machines
- Professional Engineers / Designers
- •CNC Marking machine
- All equipment annually calibrated