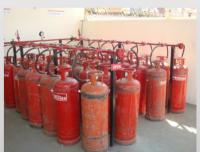

#### Industrial Gas Equipment

- Regulators
- Ball Valves
- Needle Valves
- Diaphragm Valves
- Relief Valves
- Check Valves
- •Filters / Liquid Traps
- Manifolds
- Sampling Cylinders
- Quick Braze Torches
- •Flash Back Arrestors
- Vaporizers
- •LPG/CNG Burners
- Kitchen Equipments