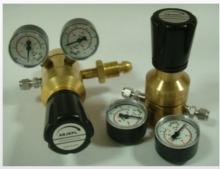

#### Industrial Gas Equipment

- Regulators
- Ball Valves
- Needle Valves
- Diaphragm Valves
- Relief Valves
- Check Valves
- •Filters / Liquid Traps
- Manifolds
- Sampling Cylinders
- Quick Braze Torches
- •Flash Back Arrestors
- Vaporizers
- •LPG/CNG Burners
- Kitchen Equipments