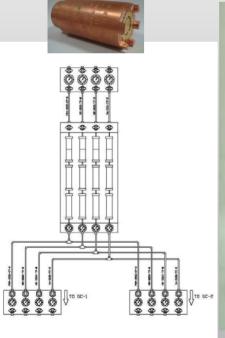

www.altair-gec.com

Altair designs and builds systems to customer specification.

- · Multi cylinder manifolds
- Multi cylinder pallets
- Gas Purification Systems
- Carrier gas handling system for G.C's & Analysers
- Nitrogen Purging system
- Nitrogen Blanketing system
- PLC Automation with SCADA control
- Oxygen Lancing system
- Hydrogenation system
- Pressure reducing stations
- Cylinder filling system
- LPG/PNG Reticulated system
- LPG/Propane Tank Installation
- High Pressure piping
- Point of Use panels
- Gas Distribution system
- Precision Machining