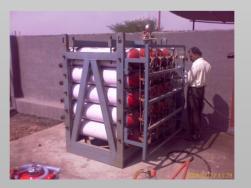

www.altair-gec.com

Altair designs and builds systems to customer specification.

- · Multi cylinder manifolds
- Multi cylinder pallets
- Gas Purification Systems
- Carrier gas handling system for G.C's & Analysers
- Nitrogen Purging system
- Nitrogen Blanketing system
- PLC Automation with SCADA control
- Oxygen Lancing system
- Hydrogenation system
- Pressure reducing stations
- Cylinder filling system
- LPG/PNG Reticulated system
- LPG/Propane Tank Installation
- High Pressure piping
- Point of Use panels
- Gas Distribution system
- Precision Machining