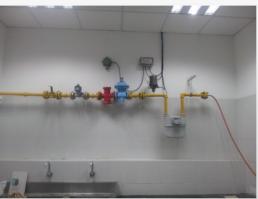

www.altair-gec.com

Altair designs and builds systems to customer specification.

- · Multi cylinder manifolds
- Multi cylinder pallets
- Gas Purification Systems
- Carrier gas handling system for G.C's & Analysers
- Nitrogen Purging system
- Nitrogen Blanketing system
- PLC Automation with SCADA control
- Oxygen Lancing system
- Hydrogenation system
- Pressure reducing stations
- Cylinder filling system
- LPG/PNG Reticulated system
- LPG/Propane Tank Installation
- High Pressure piping
- Point of Use panels
- Gas Distribution system
- Precision Machining