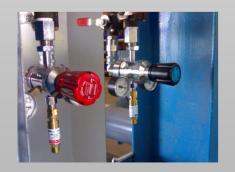

#### Industrial Gas Equipment

- Regulators
- Ball Valves
- Needle Valves
- Diaphragm Valves
- Relief Valves
- Check Valves
- •Filters / Liquid Traps
- Manifolds
- Sampling Cylinders
- Quick Braze Torches
- •Flash Back Arrestors
- Vaporizers
- •LPG/CNG Burners
- Kitchen Equipments