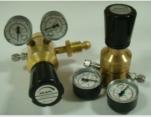

#### Industrial Gas Equipment

- Regulators
- Ball Valves
- Needle Valves
- Diaphragm Valves
- Relief Valves
- Check Valves
- •Filters / Liquid Traps
- Manifolds
- Sampling Cylinders
- Quick Braze Torches
- •Flash Back Arrestors
- Vaporizers
- •LPG/CNG Burners
- Kitchen Equipments