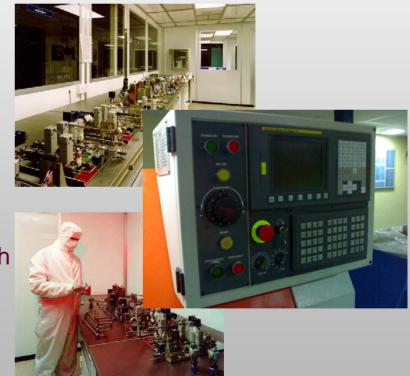

#### Major Facilities & Equipment

- •CNC Machining Facility
- Precision conventional machines
- •Band saw cutting machine
- •All measuring instruments Mitutoyo
- Surface roughness tester
- Shadow graph / Profile projector
- Ultrasonic cleaning machine
- Ring/Plug gauges
- Clean room assembly Class 100/1000 (Planned)
- Tig Welding machines
- Arc welding machines
- Professional Engineers / Designers
- •CNC Marking machine
- All equipment annually calibrated