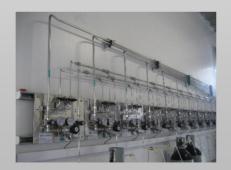

#### Major Facilities & Equipment

- •CNC Machining Facility
- Precision conventional machines
- •Band saw cutting machine
- •All measuring instruments Mitutoyo
- Surface roughness tester
- Shadow graph / Profile projector
- Ultrasonic cleaning machine
- Ring/Plug gauges
- Clean room assembly Class 100/1000 (Planned)
- Tig Welding machines
- Arc welding machines
- Professional Engineers / Designers
- •CNC Marking machine
- All equipment annually calibrated