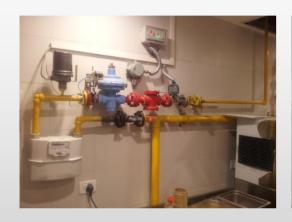

www.altair-gec.com

Altair designs and builds systems to customer specification.

- · Multi cylinder manifolds
- Multi cylinder pallets
- Gas Purification Systems
- Carrier gas handling system for G.C's & Analysers
- Nitrogen Purging system
- Nitrogen Blanketing system
- PLC Automation with SCADA control
- Oxygen Lancing system
- Hydrogenation system
- Pressure reducing stations
- Cylinder filling system
- LPG/PNG Reticulated system
- LPG/Propane Tank Installation
- High Pressure piping
- Point of Use panels
- Gas Distribution system
- Precision Machining