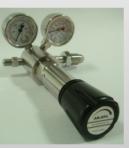

#### Industrial Gas Equipment

- Regulators
- Ball Valves
- Needle Valves
- Diaphragm Valves
- Relief Valves
- Check Valves
- •Filters / Liquid Traps
- Manifolds
- Sampling Cylinders
- Quick Braze Torches
- •Flash Back Arrestors
- Vaporizers
- •LPG/CNG Burners
- Kitchen Equipments