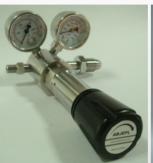

#### Industrial Gas Equipment

- Regulators
- Ball Valves
- Needle Valves
- Diaphragm Valves
- Relief Valves
- Check Valves
- •Filters / Liquid Traps
- Manifolds
- Sampling Cylinders
- Quick Braze Torches
- •Flash Back Arrestors
- Vaporizers
- •LPG/CNG Burners
- Kitchen Equipments