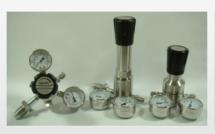

#### Industrial Gas Equipment

- Regulators
- Ball Valves
- Needle Valves
- Diaphragm Valves
- Relief Valves
- Check Valves
- •Filters / Liquid Traps
- Manifolds
- Sampling Cylinders
- Quick Braze Torches
- •Flash Back Arrestors
- Vaporizers
- •LPG/CNG Burners
- Kitchen Equipments