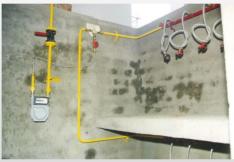

www.altair-gec.com

Altair designs and builds systems to customer specification.

- · Multi cylinder manifolds
- Multi cylinder pallets
- Gas Purification Systems
- Carrier gas handling system for G.C's & Analysers
- Nitrogen Purging system
- Nitrogen Blanketing system
- PLC Automation with SCADA control
- Oxygen Lancing system
- Hydrogenation system
- Pressure reducing stations
- Cylinder filling system
- LPG/PNG Reticulated system
- LPG/Propane Tank Installation
- High Pressure piping
- Point of Use panels
- Gas Distribution system
- Precision Machining