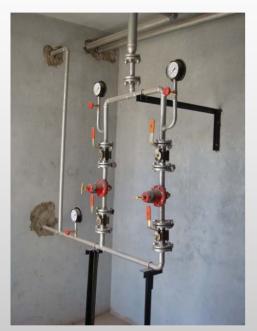

www.altair-gec.com

Altair designs and builds systems to customer specification.

- · Multi cylinder manifolds
- Multi cylinder pallets
- Gas Purification Systems
- Carrier gas handling system for G.C's & Analysers
- Nitrogen Purging system
- Nitrogen Blanketing system
- PLC Automation with SCADA control
- Oxygen Lancing system
- Hydrogenation system
- Pressure reducing stations
- Cylinder filling system
- LPG/PNG Reticulated system
- LPG/Propane Tank Installation
- High Pressure piping
- Point of Use panels
- Gas Distribution system
- Precision Machining