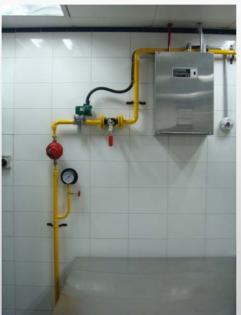

www.altair-gec.com

Altair designs and builds systems to customer specification.

- · Multi cylinder manifolds
- Multi cylinder pallets
- Gas Purification Systems
- Carrier gas handling system for G.C's & Analysers
- Nitrogen Purging system
- Nitrogen Blanketing system
- PLC Automation with SCADA control
- Oxygen Lancing system
- Hydrogenation system
- Pressure reducing stations
- Cylinder filling system
- LPG/PNG Reticulated system
- LPG/Propane Tank Installation
- High Pressure piping
- Point of Use panels
- Gas Distribution system
- Precision Machining