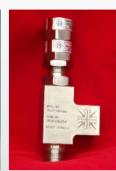

#### Industrial Gas Equipment

- Regulators
- Ball Valves
- Needle Valves
- Diaphragm Valves
- Relief Valves
- Check Valves
- •Filters / Liquid Traps
- Manifolds
- Sampling Cylinders
- Quick Braze Torches
- •Flash Back Arrestors
- Vaporizers
- •LPG/CNG Burners
- Kitchen Equipments