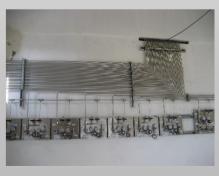

www.altair-gec.com

Altair designs and builds systems to customer specification.

- · Multi cylinder manifolds
- Multi cylinder pallets
- Gas Purification Systems
- Carrier gas handling system for G.C's & Analysers
- Nitrogen Purging system
- Nitrogen Blanketing system
- PLC Automation with SCADA control
- Oxygen Lancing system
- Hydrogenation system
- Pressure reducing stations
- Cylinder filling system
- LPG/PNG Reticulated system
- LPG/Propane Tank Installation
- High Pressure piping
- Point of Use panels
- Gas Distribution system
- Precision Machining